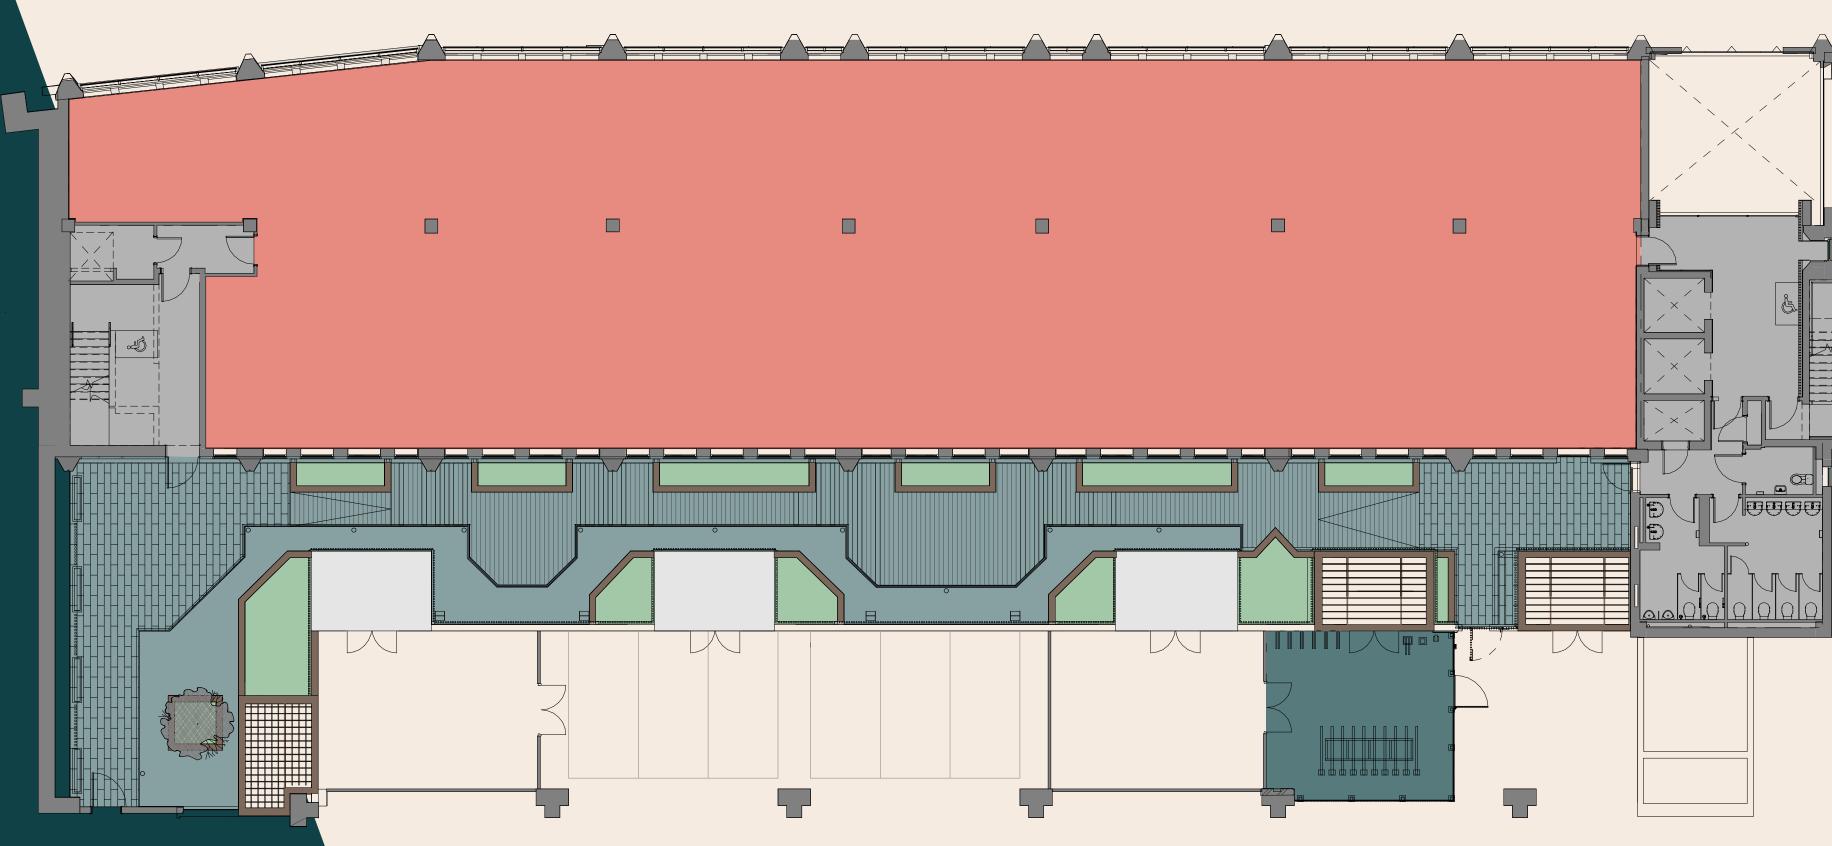

# 1st Floor

| Total workspace | 6,619 sq ft |
|-----------------|-------------|
| Courtyard       | 2,895 sq ft |