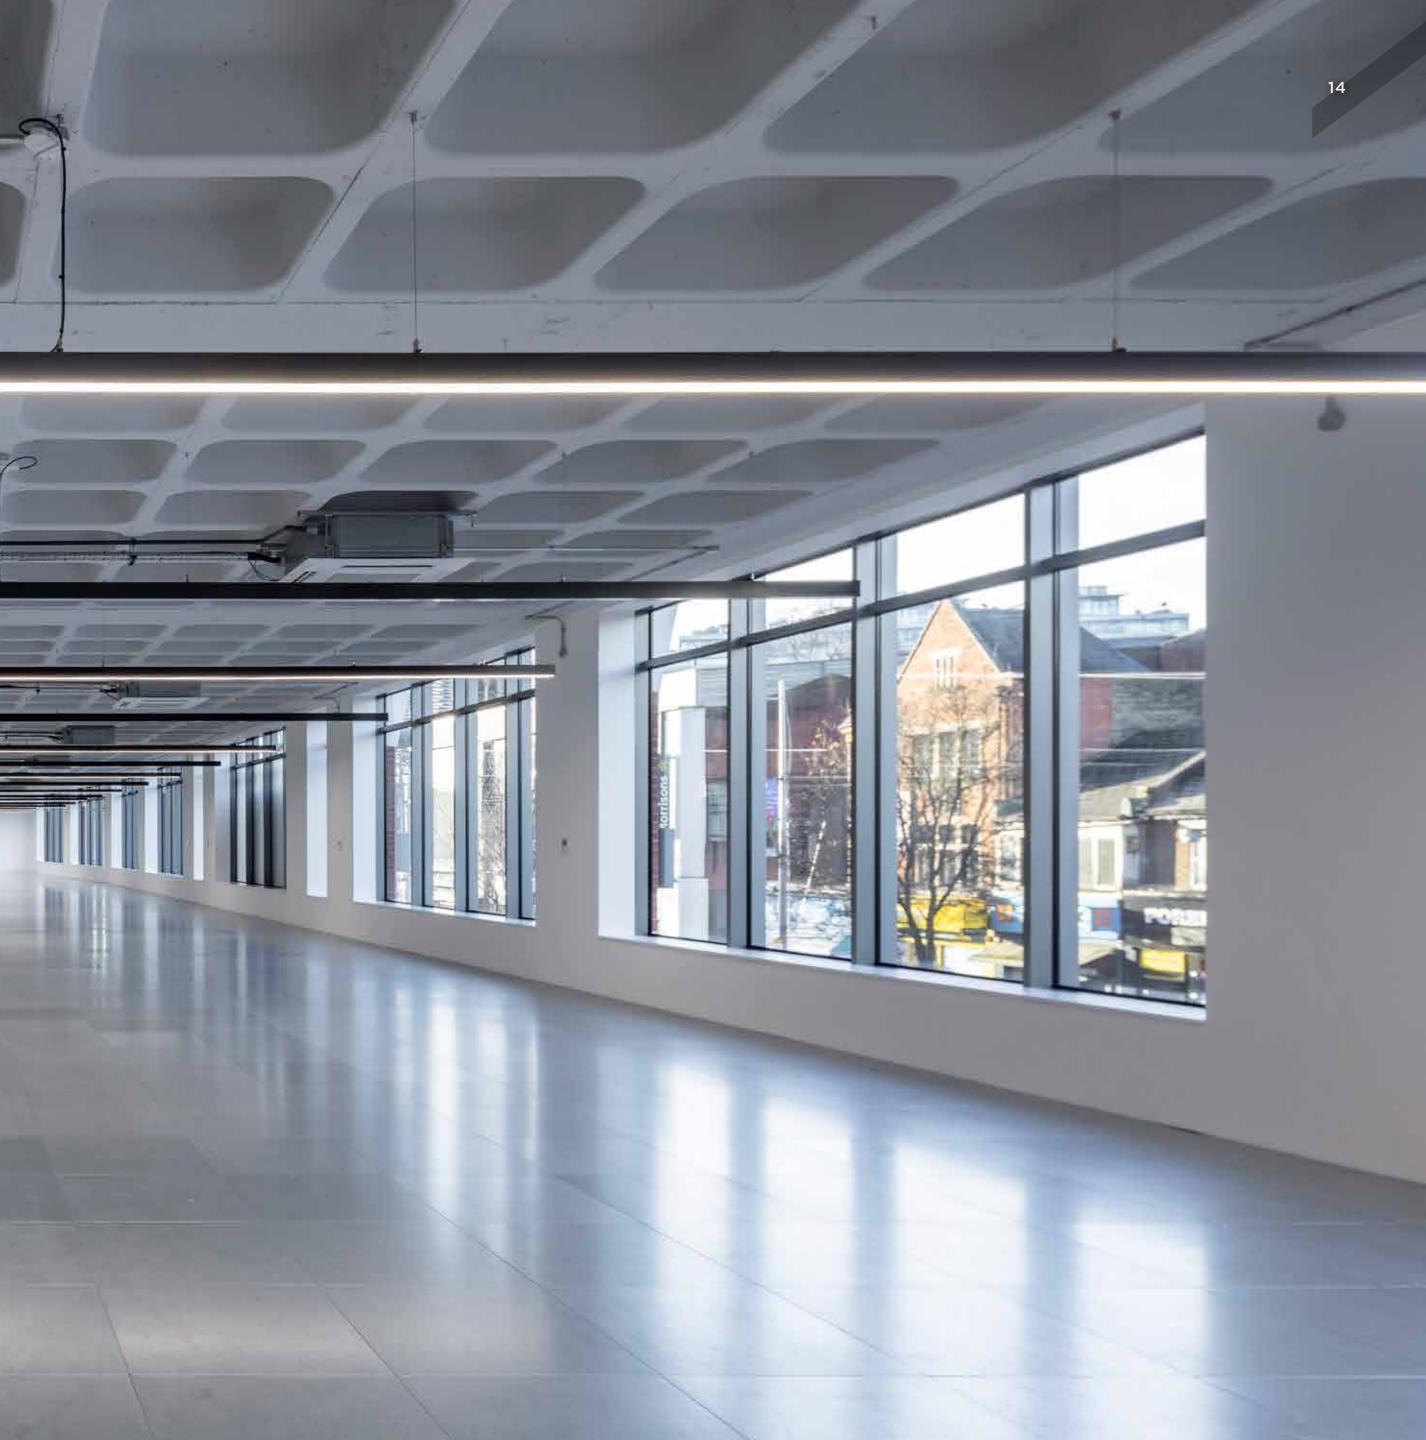

The understatedly impressive ambience extends across the three office floors, each featuring huge south-facing windows that flood interiors with natural light. Add the basement's bike racks and luxurious showers, toilets and changing areas, and you have a place of work that makes it easy to work - brilliantly.