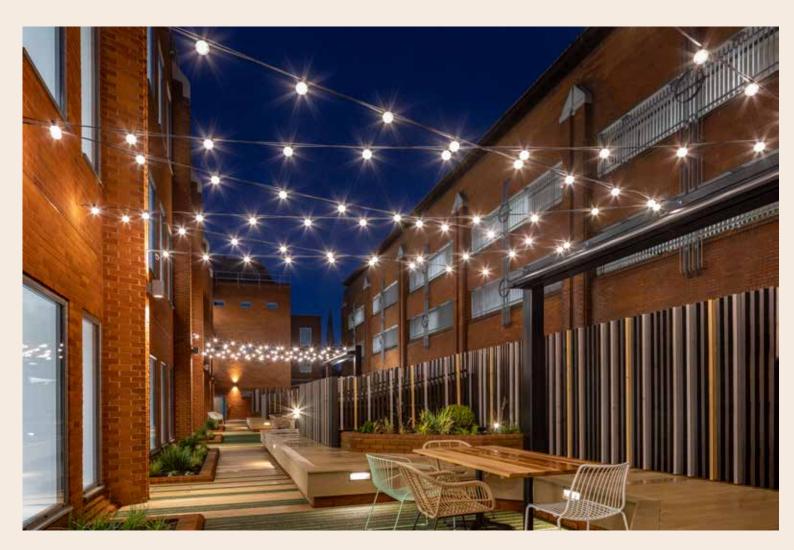

# Strikingly flexible courtyard

The rear courtyard's landscaped design makes it the ideal location for breakout working, informal catch ups, fresh air lunches and after-work events.

The space has been completely reimagined. Thanks to the large retractable awnings, you can enjoy the tasteful decking, lush plantings and wooden façades whatever the weather. And there's enough seating for everyone to be comfortable.