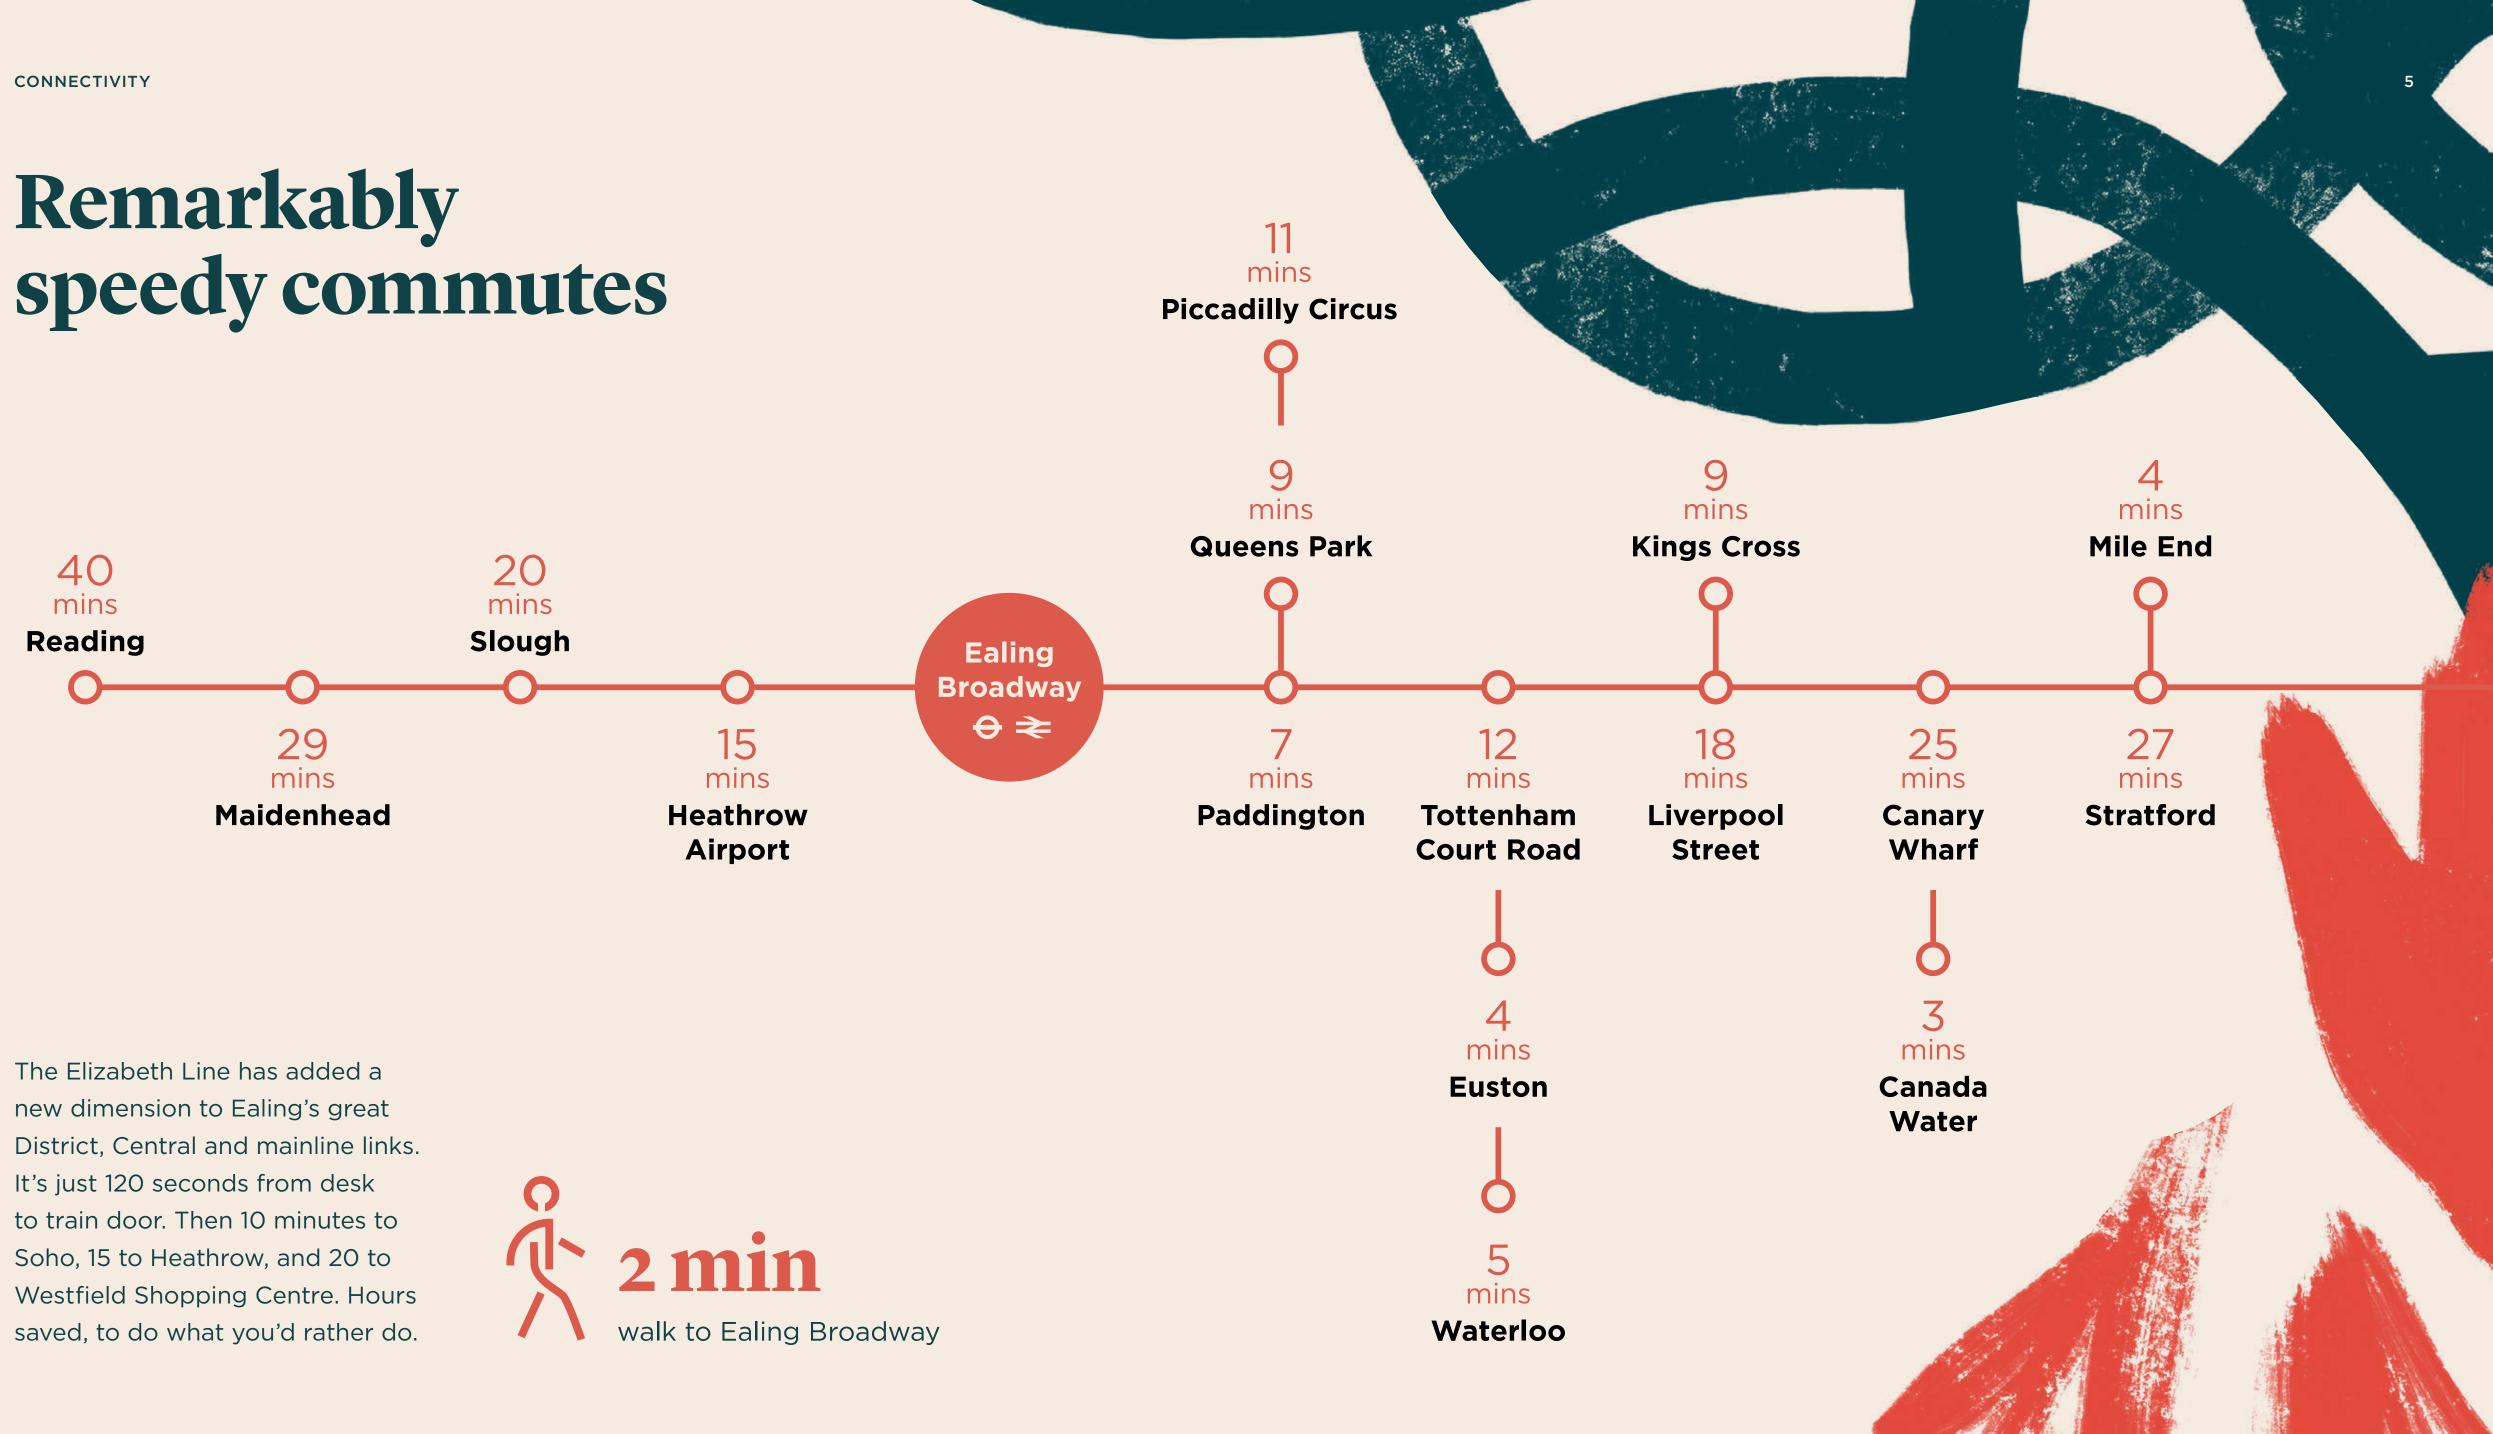

# Remarkably

new dimension to Ealing's great District, Central and mainline links. It's just 120 seconds from desk to train door. Then 10 minutes to Soho, 15 to Heathrow, and 20 to Westfield Shopping Centre. Hours saved, to do what you'd rather do.