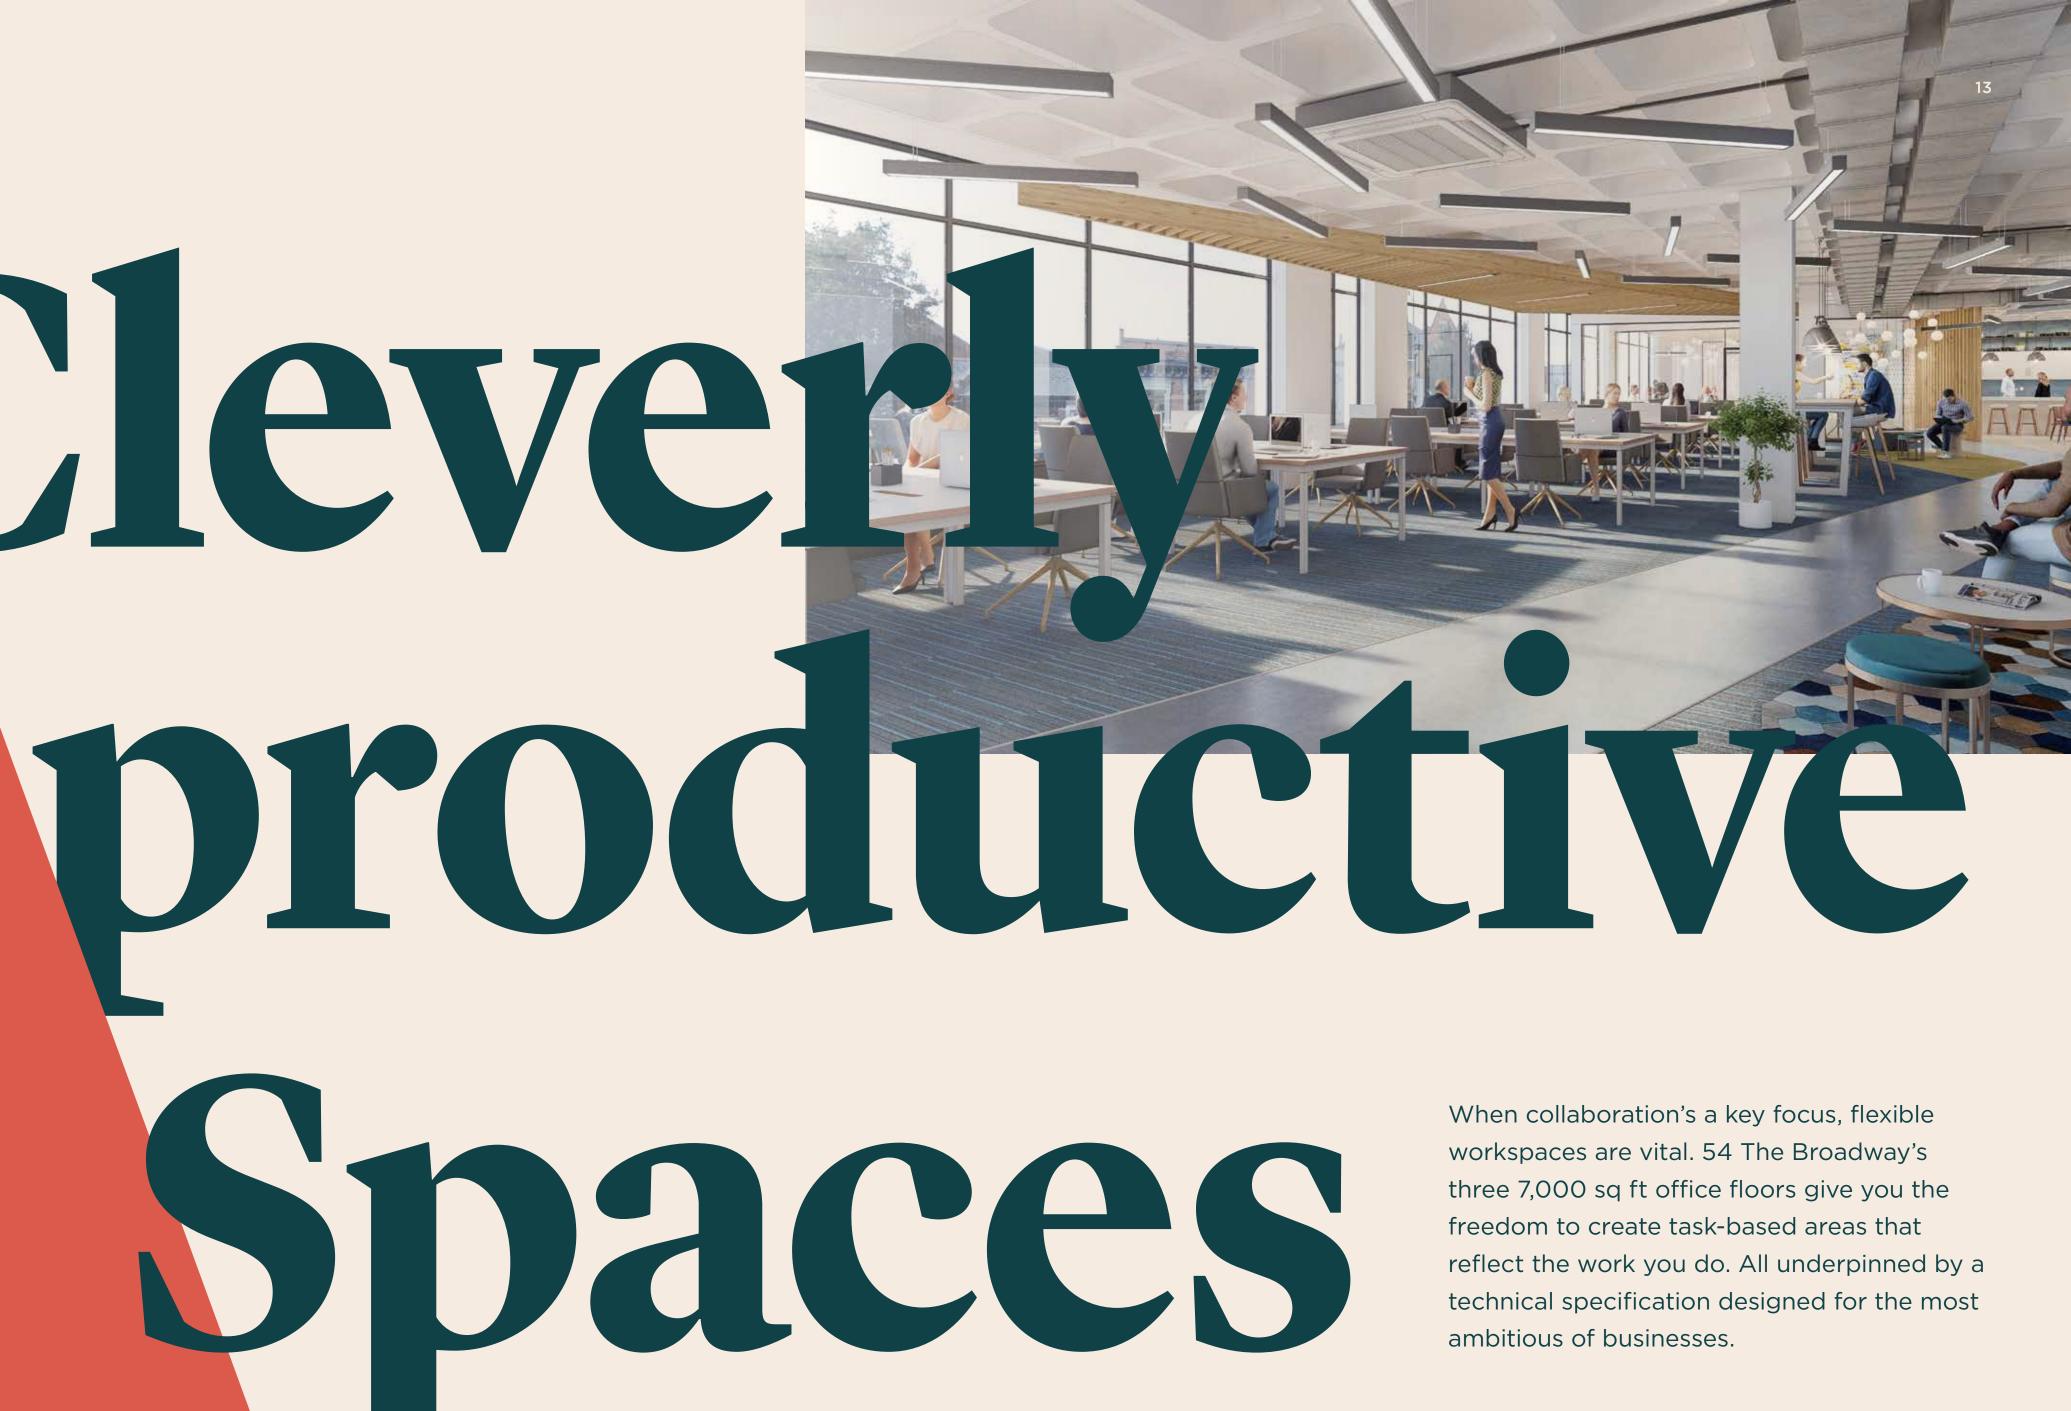

# Thoughtfully crafted spaces

54 The Broadway's reception provides a subtly grand arrival experience. The double height space is warm, inviting and reflects British Land's insistence on a 'world class welcome'.

The understatedly impressive ambience extends across the three office floors, each featuring huge south-facing windows that flood interiors with natural light. Add the basement's bike racks and luxurious showers, toilets and changing areas, and you have a place of work that makes it easy to work - brilliantly.