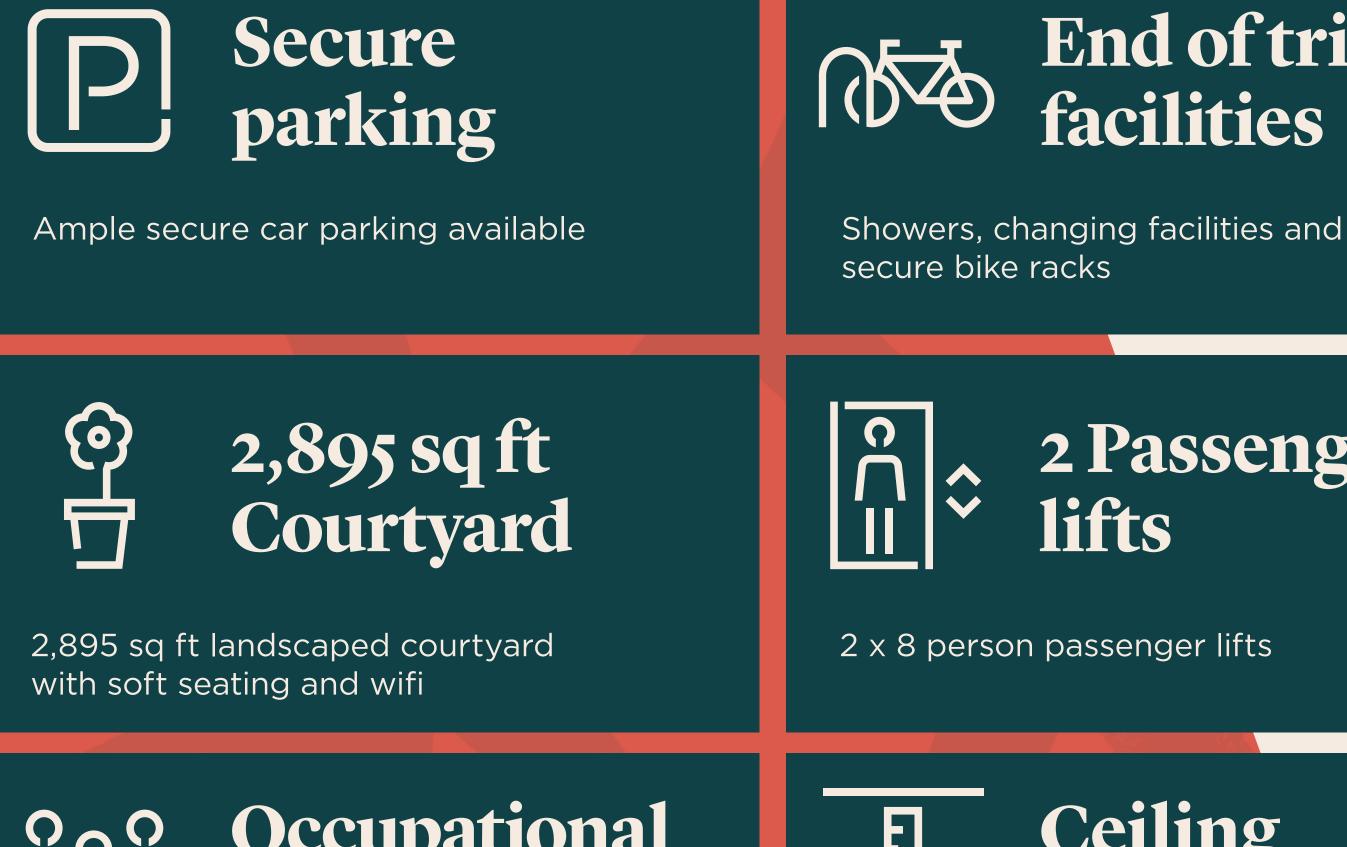

# End of trip facilities

# 2 Passenger

# Coffered ceiling

exposed coffered ceiling housing new VRF heat recovery system and BMS interface

LED lighting with PIR daylight sensors

Ceiling height

3.10m floor to ceiling height to soffit & 2.4m to the central ceiling raft