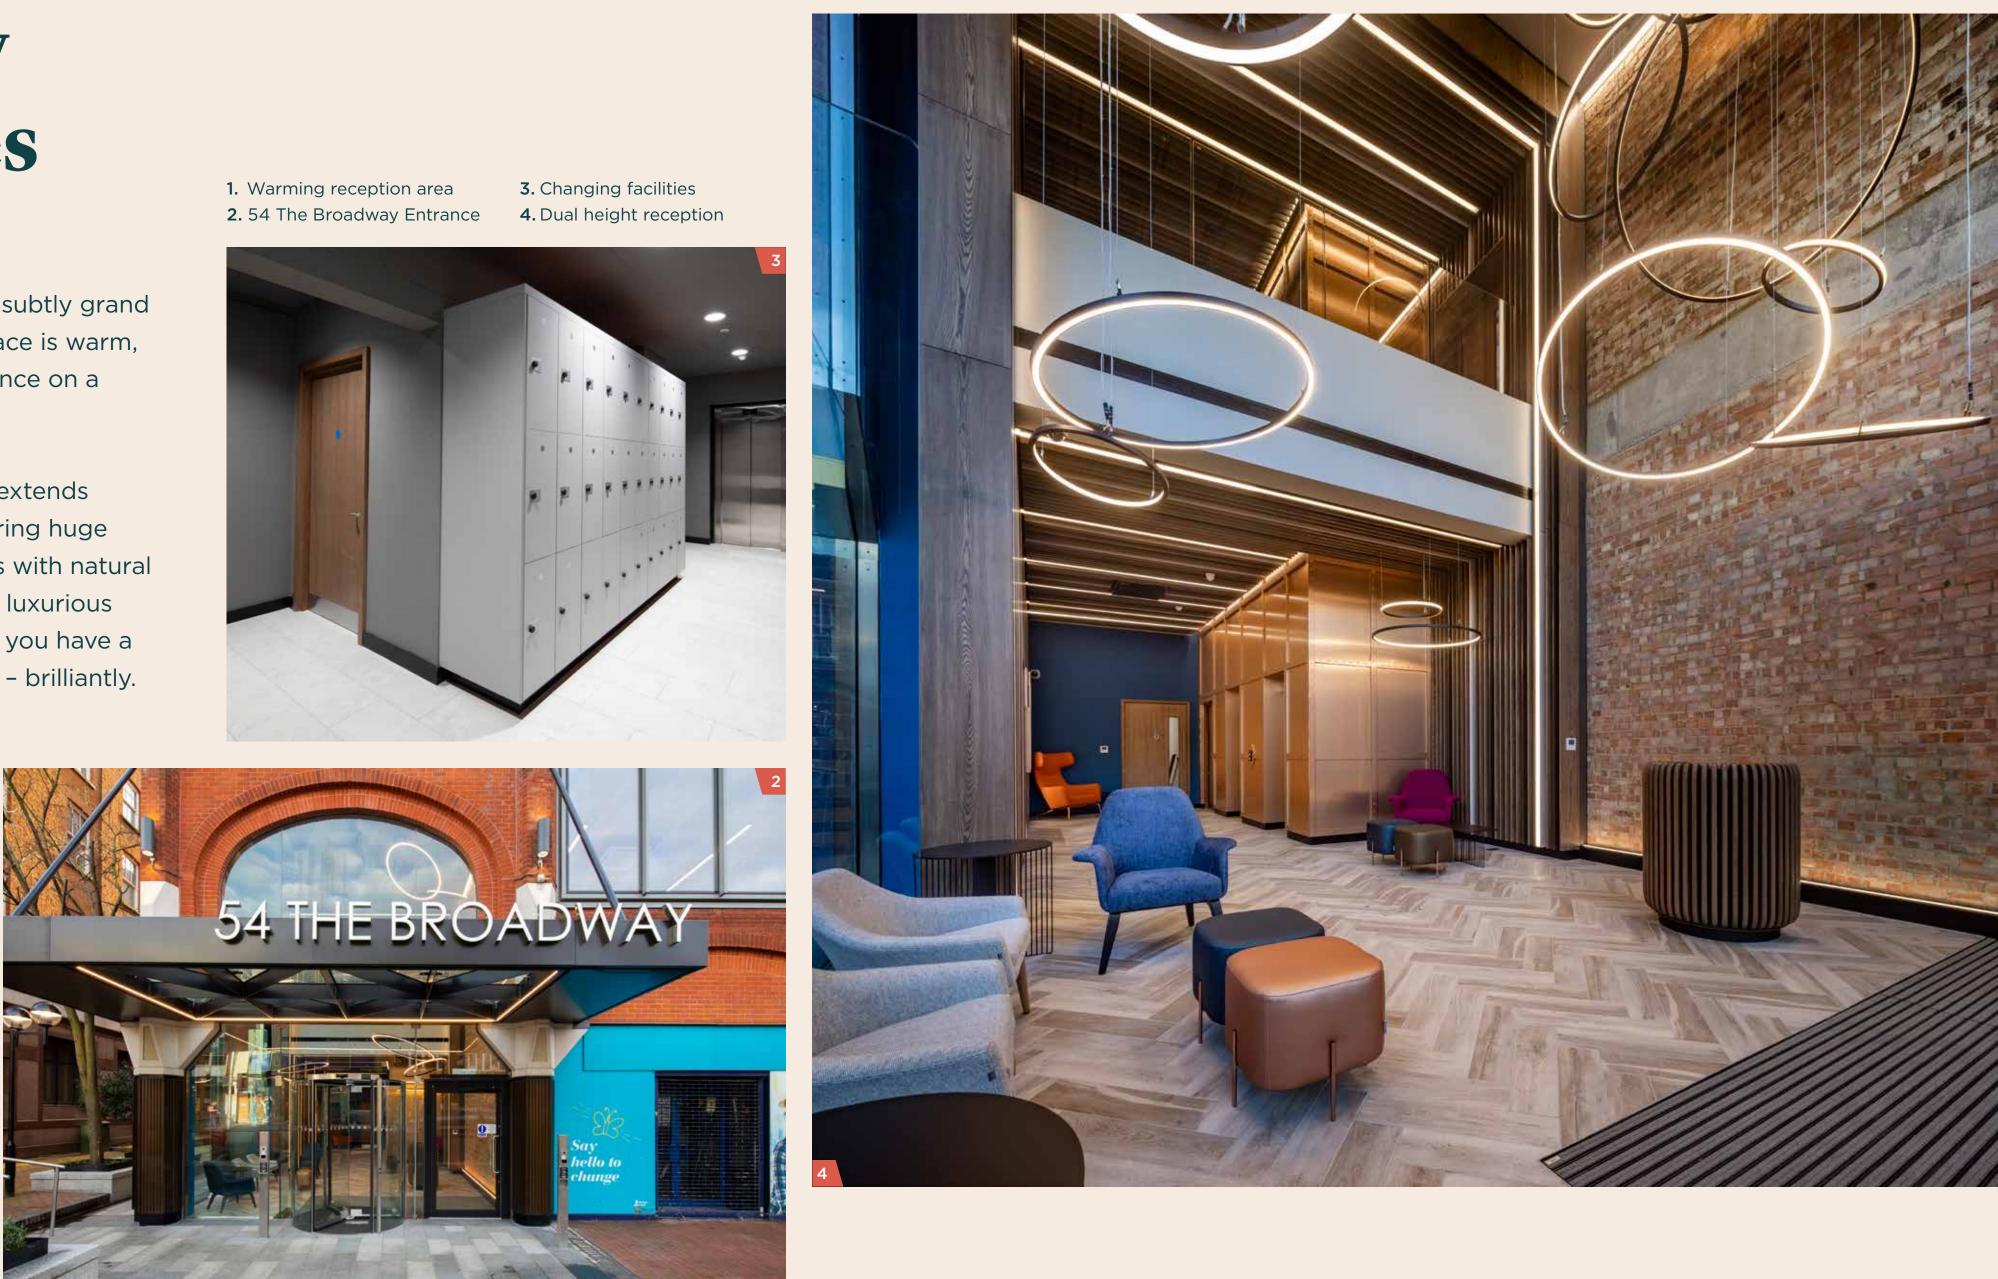

# Thoughtfully crafted spaces

54 The Broadway's reception provides a subtly grand arrival experience. The double height space is warm, inviting and reflects British Land's insistence on a 'world class welcome'.

The understatedly impressive ambience extends across the three office floors, each featuring huge south-facing windows that flood interiors with natural light. Add the basement's bike racks and luxurious showers, toilets and changing areas, and you have a place of work that makes it easy to work - brilliantly.