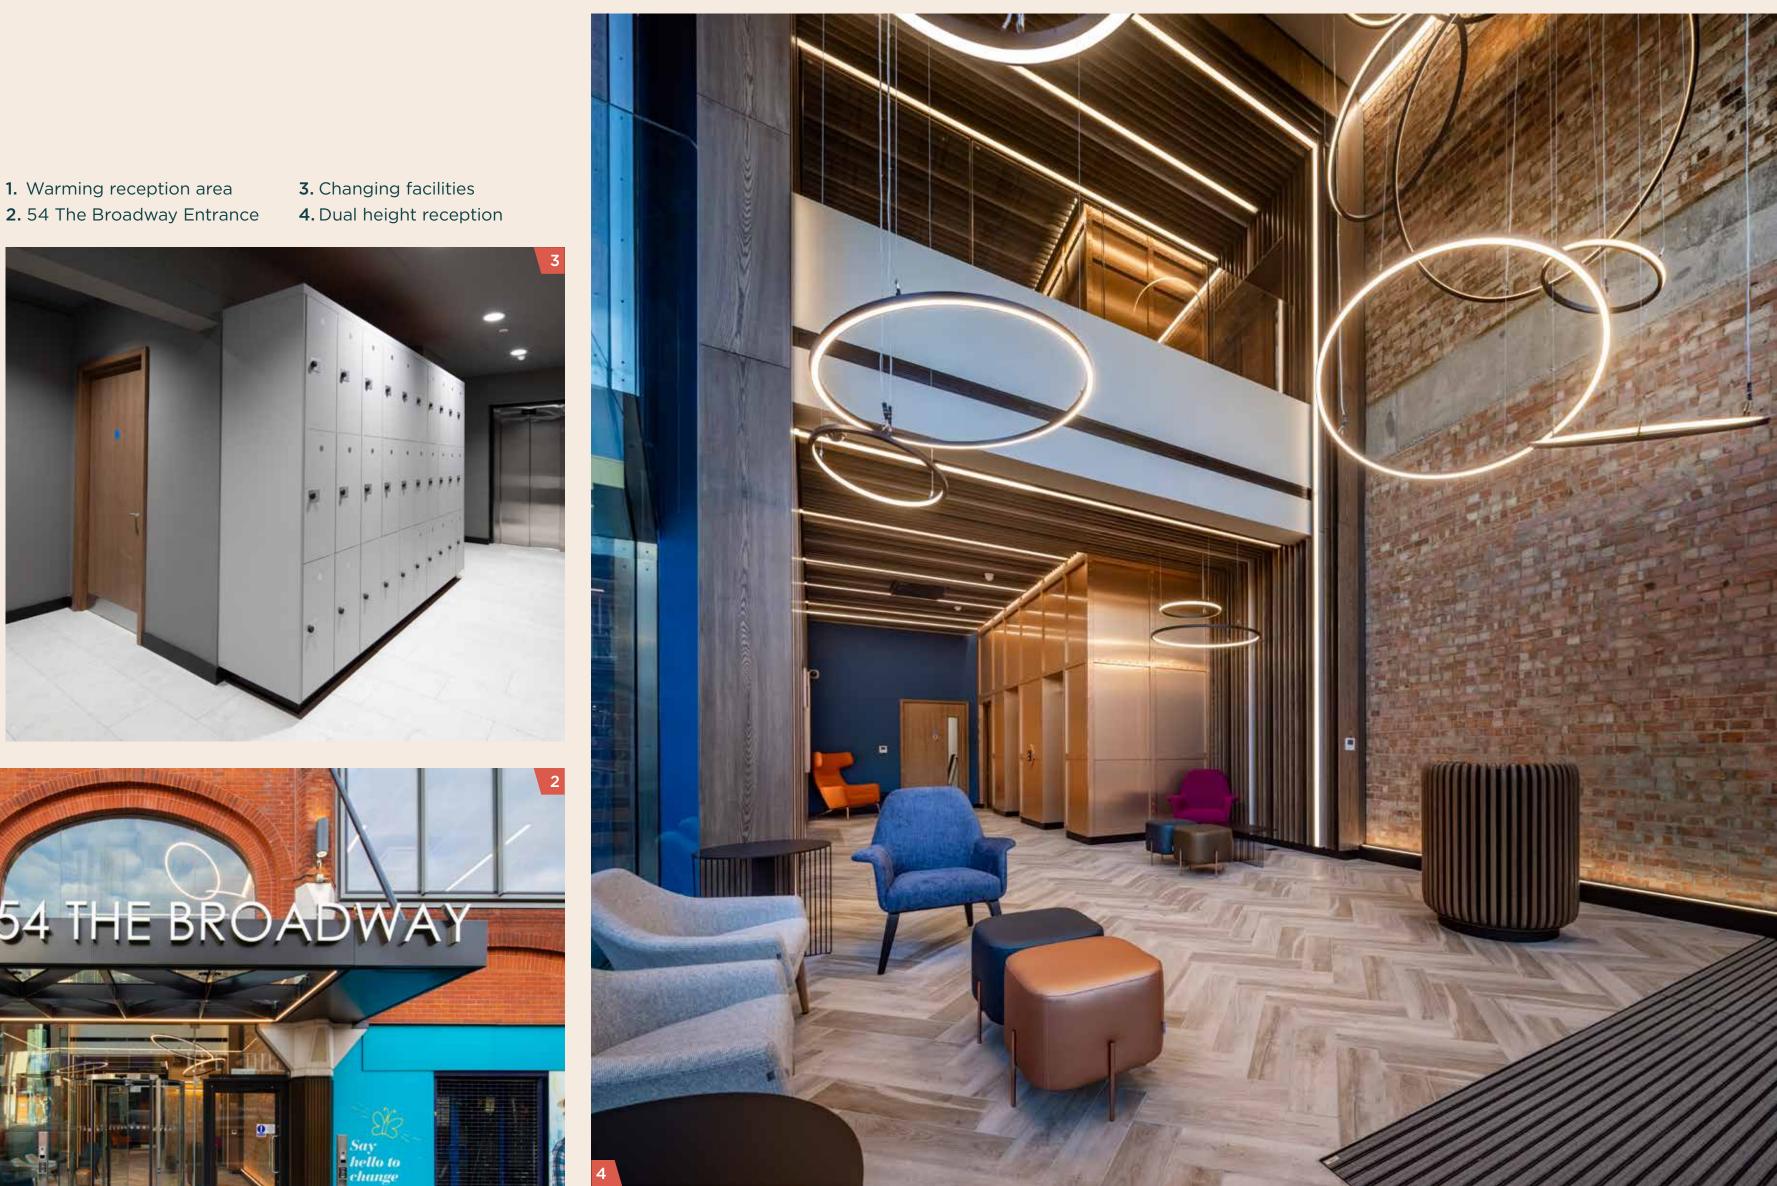

# Thoughtfully crafted spaces

54 The Broadway's reception provides a subtly grand arrival experience. The double height space is warm, inviting and reflects British Land's insistence on a 'world class welcome'.

The understatedly impressive ambience extends across the three office floors, each featuring huge south-facing windows that flood interiors with natural light. Add the basement's bike racks and luxurious showers, toilets and changing areas, and you have a place of work that makes it easy to work - brilliantly.